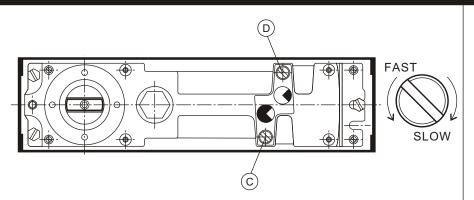

# CRL HEAVY WEIGHT, FLOOR MOUNT DOOR CLOSERS CRL8460, CRL8462 INSTALLATION INSTRUCTIONS

- A=Mounting screws (back end)
- B=Height adjustment screws (back end)
- C=Regulating valve for closing speed from 180° to 70°
- D=Regulating valve for closing
- speed from 70° to0 E=Mounting screws(front end)
- F=Height adjustment screws (front end)
- G=Back-spindle dimension.
- H=Incangable spindle.

#### Removal

Loosen height adjustment screws (B) and remove mounting screws (E) Now remove closer. Re-mounting: re-adjust closer. Tighten mounting screws (E) and height adjustment screws (B).

Closing speed The 7500 has two closing speeds which are independently adjustable.

Regulating valve D=70° ∼15° Regulating valve C controls the Closing speed from 180° ∼70°