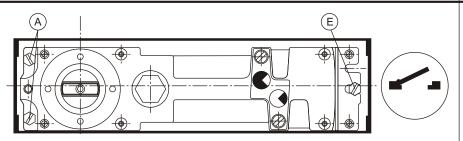

#### Left-hand door

Loosen mounting screws (A) and

Move closer in cement case as shown.

#### Right-hand door

Loosen mounting screws (A) and

Move closer in cement case as shown.