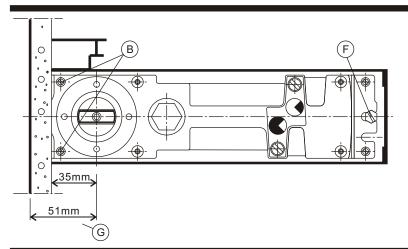

# CRL HEAVY WEIGHT, FLOOR MOUNT DOOR CLOSERS CRL8460, CRL8462 INSTALLATION INSTRUCTIONS

- A=Mounting screws (back end)
- B=Height adjustment screws (back end)
- C=Regulating valve for closing speed from 180° to 70°
- D=Regulating valve for closing
- speed from 70° to0 E=Mounting screws(front end)
- F=Height adjustment screws (front end)
- G=Back-spindle dimension.
- H=Incangable spindle.

## Installation

The back-spindle dimension (G) is 51 mm and must be taken in to consideration in regard to unfinished, or face concrete walls. After installation dimension **G** can be reduced to 35 mm by means of tiles, stucco or other wall finishings.

#### Removal

Loosen height adjustment screws (B) and remove mounting screws (E) Now remove closer. Re-mounting: re-adjust closer. Tighten mounting screws (E) and height adjustment screws (B).

Closing speed The 7500 has two closing speeds which are independently adjustable.