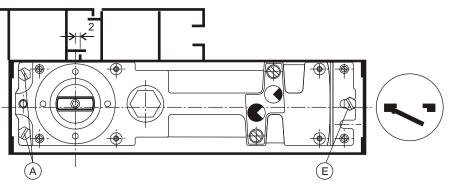

#### Left-hand door

Loosen mounting screws (A) and

Move closer in cement case as shown.

#### Right-hand door

Loosen mounting screws (A) and

Move closer in cement case as shown.