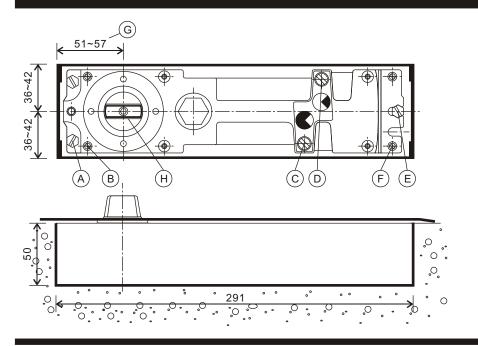

# CRL HEAVY WEIGHT, FLOOR MOUNT DOOR CLOSERS CRL8460, CRL8462 INSTALLATION INSTRUCTIONS

- A=Mounting screws (back end)
- B=Height adjustment screws (back end)
- C=Regulating valve for closing speed from 180° to 70°
- D=Regulating valve for closing
- speed from 70° to0 E=Mounting screws(front end)
- F=Height adjustment screws (front end)
- G=Back-spindle dimension.
- H=Incangable spindle.

## Installation

The back-spindle dimension (G) is 51 mm and must be taken in to consideration in regard to unfinished, or face concrete walls. After installation dimension **G** can be reduced to 35 mm by means of tiles, stucco or other wall finishings.