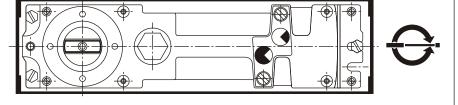

### **Double action door**

Floor spring should be adjusted to centre of cement case.